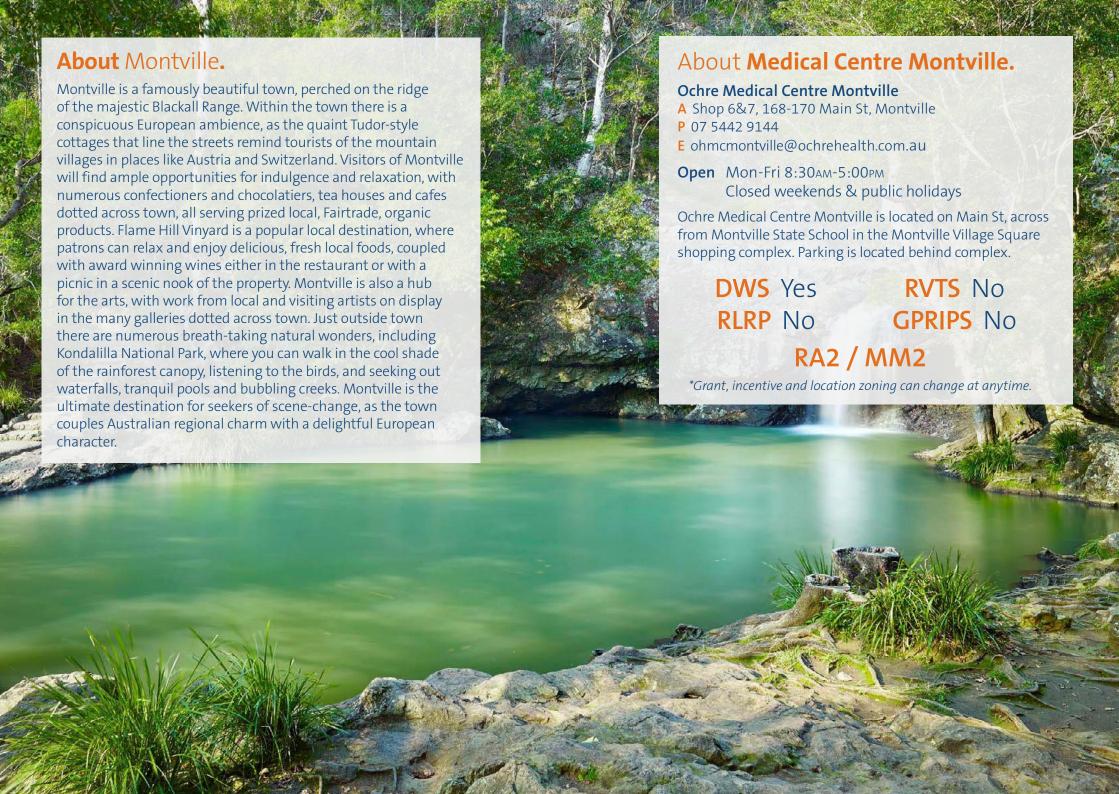

## About Medical Centre Maleny.

## **Ochre Medical Centre Strahan**

A Unit 1 − 3, 39 Coral St, Maleny

P 07 5494 2388

E ohmcmaleny@ochrehealth.com.au

Open Mon – Fri 8:30AM-5:00PM Saturday 9:00AM-12:00PM Closed weekends & public holidays

Located on Coral St, Ochre Medical Centre Maleny is a large and spacious modern facility with off street parking, seven consulting rooms, emergency treatment area and minor operations room. A Pathology service is conveniently located in the same building.

DWS Yes RVTS Yes
RLRP No GPRIPS Yes
RA2 / MM5

\*Grant, incentive and location zoning can change at anytime.