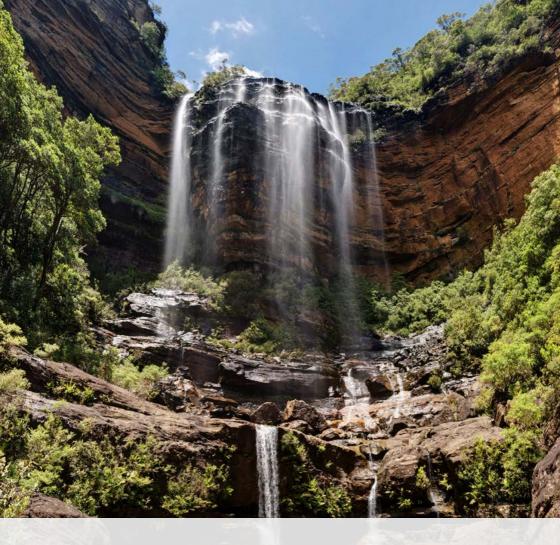

# Things to see & do in Wentworth Falls.

# **Echo Point Lookout** (Three Sisters)

A Blue Mountains National Park