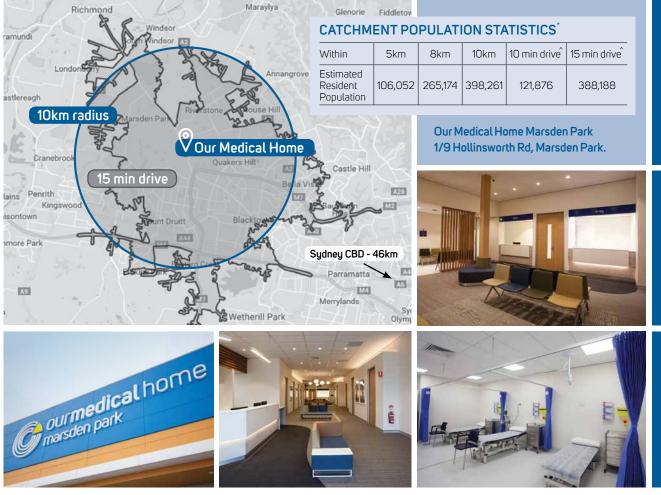

The combination of a large and growing population catchment, extended hours accessibility for patients, affordability for patients, the convenience of a comprehensive range of co-located services and quality healthcare professionals will continue to drive and increase patient demand so that you can quickly build a healthy and vibrant practice.

#### **DISTANCE TO**

- Sydney CBD 46km Blue Mountains 35km
- The Ponds 11km Sydney Hills District 15km

\*Source 2016 ABS Census Data ^Indicates drive times at midday on Monday