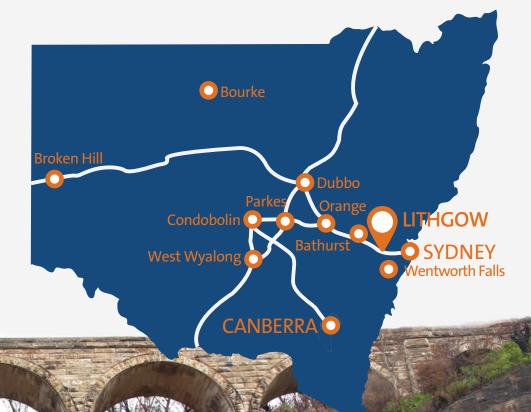

# How to get to Lithgow.

## FROM SYDNEY

- Driving 2HRS via the Great Western Highway
- Train 3HRS via the Blue Mountains Line