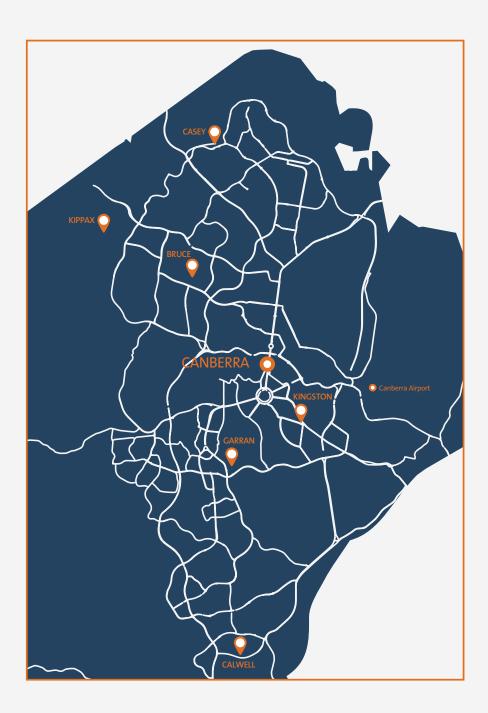

# How to get to...

## **BRUCE** (FROM CANBERRA AIRPORT)

• BY CAR − 20min, via Parkes Way

## **CALWELL** (FROM CANBERRA AIRPORT)

• BY CAR — 20мін, via Monaro Highway

## **CASEY** (FROM CANBERRA AIRPORT)

• BY CAR — 20мін, via Majura Park Way

## **GARRAN** (FROM CANBERRA AIRPORT)

• BY CAR — 15мін, via Monaro Highway & Hindmarsh Drive

## **KINGSTON** (FROM CANBERRA AIRPORT)

• BY CAR — 10 MIN, via Morshead Drive